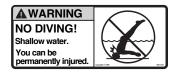

## **EXPLODED PARTS VIEW**

<u>Important!</u> Above-ground pools are designed for swimming and wading only. Do not Dive or Jump! Misuse of your pool may result in crippling injury and/or other dangers to life and health. Do not use slides, diving boards, or any other platform or object which can be used for improper pool entry. Use only an above-ground swimming pool ladder or entry system to enter or exit your pool. Never attempt to swim or reach behind ladders or any other pool entry system. It is the pool owner's responsibility to secure the pool against unauthorized, unsupervised or unintentional entry. It is also the pool owner's responsibility to warn all pool users of the hazards of diving into shallow water: paralyzing injury may result. Always obey all safety rules. Remember, pool safety is everybody's responsibility.

Safety decals and caution information provided with your pool have been endorsed by the U.S. Consumer Product Safety Commission. It is mandatory that the pool owner and installer follow the installation and use directions for all provided safety signs and decals. Juveniles must be supervised at all times by a responsible adult as directed by the USCPSC.