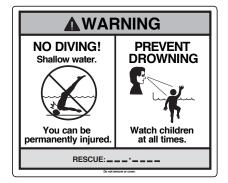

## **EXPLODED PARTS VIEW**

<u>Important!</u> Above-ground pools are designed for swimming and wading only. Do not Dive or Jump! Misuse of your pool may result in crippling injury and/or other dangers to life and health. Do not use slides, diving boards, or any other platform or object which can be used for improper pool entry. Use only an above-ground swimming pool ladder or entry system to enter or exit your pool. Never attempt to swim or reach behind ladders or any other pool entry system. It is the pool owner's responsibility to secure the pool against unauthorized, unsupervised or unintentional entry. It is also the pool owner's responsibility to warn all pool users of the hazards of diving into shallow water: paralyzing injury may result. Always obey all safety rules. Remember, pool safety is everybody's responsibility.

Safety decals and caution information provided with your pool have been endorsed by the U.S. Consumer Product Safety Commission. It is mandatory that the pool owner and installer follow the installation and use directions for all provided safety signs and decals. Juveniles must be supervised at all times by a responsible adult as directed by the USCPSC.