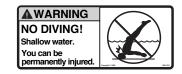

## **EXPLODED PARTS VIEW**

<u>Important!</u> Above-ground pools are designed for swimming and wading only. Do not Dive or Jump! Misuse of your pool may result in crippling injury and/or other dangers to life and health. Do not use slides, diving boards, or any other platform or object which can be used for improper pool entry. Use only an above-ground swimming pool ladder or entry system to enter or exit your pool. Never attempt to swim or reach behind ladders or any other pool entry system. It is the pool owner's responsibility to secure the pool against unauthorized, unsupervised or unintentional entry. It is also the pool owner's responsibility to warn all pool users of the hazards of diving into shallow water: paralyzing injury may result. Always obey all safety rules. Remember, pool safety is everybody's responsibility.

Safety decals and caution information provided with your pool have been endorsed by the U.S. Consumer Product Safety Commission. It is mandatory that the pool owner and installer follow the installation and use directions for all provided safety signs and decals. Juveniles must be supervised at all times by a responsible adult as directed by the USCPSC.