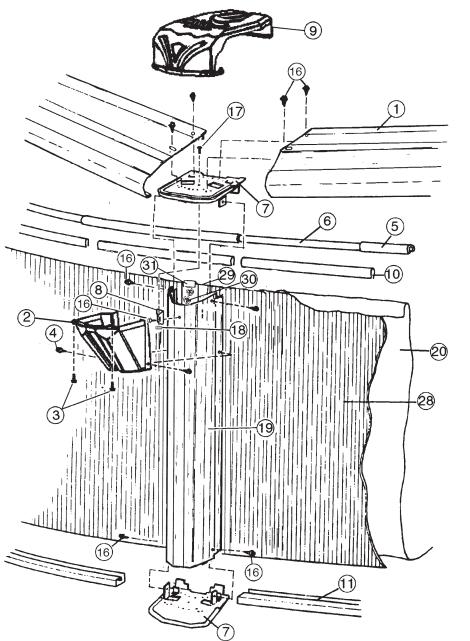

## **CARTON BREAKDOWN**

| 1 | ITEM                       | QTY | PART NUMBER | DESCRIPTION                     |  |
|---|----------------------------|-----|-------------|---------------------------------|--|
|   | TOP RAIL PACK # 5-9821-701 |     |             |                                 |  |
|   | 1                          | 14  | 587-1737    | Top Rail                        |  |
|   | SKIRT PACK # 5-9114-700    |     |             |                                 |  |
|   | 2                          | 14  | 340-2553    | Vertical skirt                  |  |
|   | 3                          | 28  | 330-1023    | Hex washer head screw #8 x 5/8" |  |
|   | 4                          | 28  | 330-1127    | Sheet metal screw, #10 x 1/2"   |  |

| ASSEMBLY PACK # 5-9921-730 |     |          |                               |  |
|----------------------------|-----|----------|-------------------------------|--|
| 5                          | 10  | 583-1005 | Stabilizer Rail (Large)       |  |
| 6                          | 10  | 583-1004 | Stabilizer Rail (Small)       |  |
| 7                          | 28  | 580-2299 | Vertical End Cap              |  |
| 8                          | 14  | 580-2055 | Outer connector bracket       |  |
| 10                         | 35  | 545-1001 | Plastic coping                |  |
| 11                         | 14  | 589-1257 | Bottom rail - stamped 21 C    |  |
| 16                         | 126 | 330-1127 | Sheet metal screw, #10 x 1/2" |  |
| 17                         | 14  | 510-1038 | Machine screw #6-32 x 1/2"    |  |
| 18                         | 14  | 321-1088 | Hex nut #6-32                 |  |
| —                          | 1   | 573-4396 | Pool Parts List               |  |
| _                          | 1   | 573-3645 | Installation Instructions     |  |
| _                          | 1   |          | Warranty Card                 |  |
| —                          | 1   | 573-3169 | "Safety First" Booklet        |  |

| TOP CONNECTOR PACK # 5-9999-1714 |    |          |               |  |
|----------------------------------|----|----------|---------------|--|
| 9                                | 14 | 340-2644 | Top connector |  |

| VERTICAL PACK # 5-9714-700 |    |          |          |  |
|----------------------------|----|----------|----------|--|
| 19                         | 14 | 580-2278 | Vertical |  |

| SIDEWALL CARTON |    |            |                            |  |
|-----------------|----|------------|----------------------------|--|
| 28              | 1  | 5-XXXX-021 | Sidewall                   |  |
| 29              | 26 | 330-1280   | 1/4-20 x 1/2" Grade 5 Bolt |  |
| 30              | 26 | 321-1029   | 1/4-20 Hex Flange Locknut  |  |
| 31              | 1  | 535-1442   | Protective Strip           |  |
| _               | 1  | 560-1055   | Warning Sign               |  |
| -               | 1  | 573-3169   | "Safety First" Booklet     |  |
| _               | 1  | 573-3498   | Safety DVD                 |  |